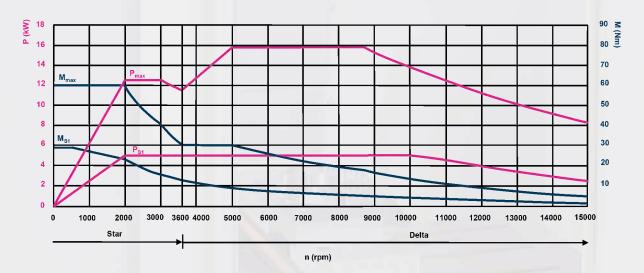

# Machine Highlights

Optimal compact
Highly dynamic
High spindle speeds
Solid cast structure

Modern linear guides in all axes for high rapid traverse Inline-Spindle up to 15.000 rpm SK40/BT40

| Working area                               |                                     |
|--------------------------------------------|-------------------------------------|
| X axis                                     | 450 mm                              |
| Y axis                                     | 400 mm                              |
| Z axis                                     | 400 mm                              |
| Min. distance spindle nose - table surface | 115 mm                              |
| Max. distance spindle nose - table surface | 515 mm                              |
| Machining table                            |                                     |
| Table dimensions                           | 770 x 410 mm                        |
| Max. table load                            | 200 kg                              |
| T-slots                                    | 16 x 4 x 100                        |
| Axes                                       |                                     |
| Feed / rapid traverse                      | 36 m/min                            |
| Spindle                                    |                                     |
| Max. spindle speed                         | 15.000 rpm                          |
| Tool taper                                 | SK40 (optional BT40)                |
| Performance P <sub>max</sub>               | 13 - 16 kW <sup>1)</sup>            |
| Torque M <sub>max</sub>                    | 60 - 83 Nm <sup>1)</sup>            |
| Tool magazine                              |                                     |
| Number of tool stations                    | 24                                  |
| Max. tool diameter                         | 80 mm                               |
| In case of free adjacent tool stations     | 125 mm <sup>2)</sup>                |
| Max. tool length                           | 200 mm                              |
| Max. tool weight                           | 8 kg                                |
| General indications                        |                                     |
| Dimensions (L x W x H)                     | 2390 x 1700 x 2515 mm <sup>3)</sup> |
| Weight                                     | ca. 3.500 kg <sup>4)</sup>          |
|                                            |                                     |

1) According to machine control; 2) Valid for spindle speed up to 12.000 rpm, toolholder limited to 80mm in case of spindle speeds >12.000 rpm; 3) See floor plan; 4) Machine net weight