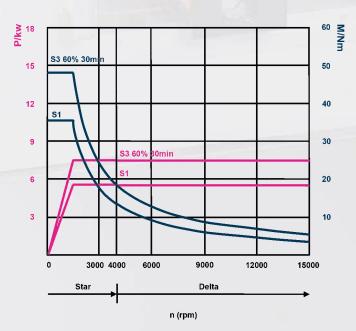

# Machine Highlights

Optimal compact
Highly dynamic
High spindle speeds
Solid cast structure

Modern linear guides in all axes for high rapid traverse Inline-Spindle up to 15.000 rpm SK40/BT40

| Working area                               |                                     |
|--------------------------------------------|-------------------------------------|
| X axis                                     | 450 mm                              |
| Y axis                                     | 400 mm                              |
| Z axis                                     | 400 mm                              |
| Min. distance spindle nose - table surface | 115 mm                              |
| Max. distance spindle nose - table surface | 515 mm                              |
| Machining table                            |                                     |
| Table dimensions                           | 770 x 410 mm                        |
| Max. table load                            | 200 kg                              |
| T-slots                                    | 16 x 4 x 100                        |
| Axes                                       |                                     |
| Feed / rapid traverse                      | 36 m/min                            |
| Spindle                                    |                                     |
| Max. spindle speed                         | 15.000 rpm                          |
| Tool taper                                 | SK40 (optional BT40)                |
| Performance P <sub>max</sub>               | 13 - 16 kW <sup>1)</sup>            |
| Torque M <sub>max</sub>                    | 60 - 83 Nm <sup>1)</sup>            |
| Tool magazine                              |                                     |
| Number of tool stations                    | 24                                  |
| Max. tool diameter                         | 80 mm                               |
| In case of free adjacent tool stations     | 125 mm <sup>2)</sup>                |
| Max. tool length                           | 200 mm                              |
| Max. tool weight                           | 8 kg                                |
| General indications                        |                                     |
| Dimensions (L x W x H)                     | 2390 x 1700 x 2515 mm <sup>3)</sup> |
| Weight                                     | ca. 3.500 kg <sup>4)</sup>          |
|                                            |                                     |

1) According to machine control; 2) Valid for spindle speed up to 12.000 rpm, toolholder limited to 80mm in case of spindle speeds >12.000 rpm; 3) See floor plan; 4) Machine net weight