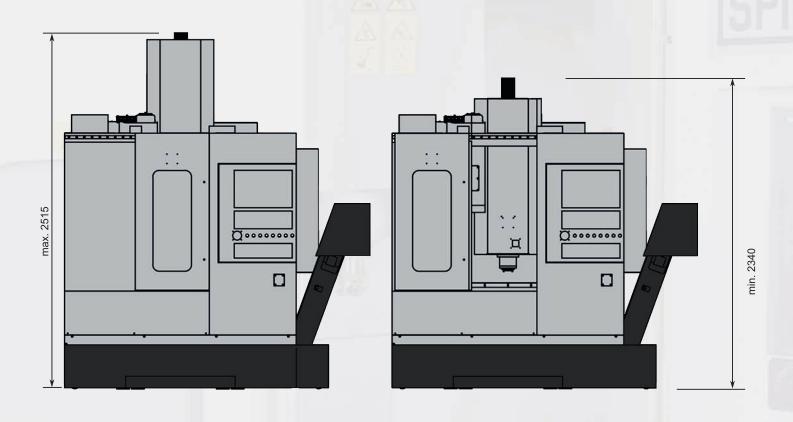

# Machine Highlights

Optimal compact
Highly dynamic
High spindle speeds
Solid cast structure

Modern linear guides in all axes for high rapid traverse Inline-Spindle up to 15.000 rpm SK40/BT40

| Working area                               |                                     |
|--------------------------------------------|-------------------------------------|
| X axis                                     | 450 mm                              |
| Y axis                                     | 400 mm                              |
| Z axis                                     | 400 mm                              |
| Min. distance spindle nose - table surface | 115 mm                              |
| Max. distance spindle nose - table surface | 515 mm                              |
| Machining table                            |                                     |
| Table dimensions                           | 770 x 410 mm                        |
| Max. table load                            | 200 kg                              |
| T-slots                                    | 16 x 4 x 100                        |
| Axes                                       |                                     |
| Feed / rapid traverse                      | 36 m/min                            |
| Spindle                                    |                                     |
| Max. spindle speed                         | 15.000 rpm                          |
| Tool taper                                 | SK40 (optional BT40)                |
| Performance P <sub>max</sub>               | 13 - 16 kW <sup>1)</sup>            |
| Torque M <sub>max</sub>                    | 60 - 83 Nm <sup>1)</sup>            |
| Tool magazine                              |                                     |
| Number of tool stations                    | 24                                  |
| Max. tool diameter                         | 80 mm                               |
| In case of free adjacent tool stations     | 125 mm <sup>2)</sup>                |
| Max. tool length                           | 200 mm                              |
| Max. tool weight                           | 8 kg                                |
| General indications                        |                                     |
| Dimensions (L x W x H)                     | 2390 x 1700 x 2515 mm <sup>3)</sup> |
| Weight                                     | ca. 3.500 kg <sup>4)</sup>          |
|                                            |                                     |

## **Fanuc**

6 |

Compact dimensions for low space requirement

No operating elements at rear side of machine

Thereby a space-saving installation is possible

Version with standard chip conveyor

7

Spinner Machine-Tools are working successfully world wide with many well known clients in more than 60 countries on 6 continents. We have been fortunate enough to attract small component suppliers in addition to well known global groups in all metal machining industries.