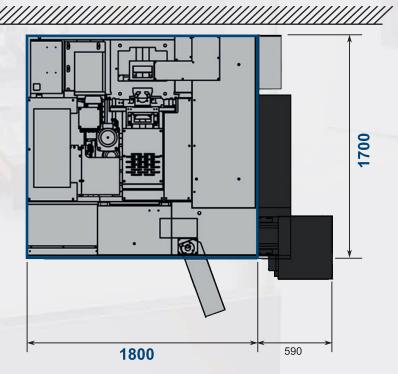

# Machine Highlights

Optimal compact
Highly dynamic
High spindle speeds
Solid cast structure

Modern linear guides in all axes for high rapid traverse Inline-Spindle up to 15.000 rpm SK40/BT40

| Working area                               |                                     |
|--------------------------------------------|-------------------------------------|
| X axis                                     | 450 mm                              |
| Y axis                                     | 400 mm                              |
| Z axis                                     | 400 mm                              |
| Min. distance spindle nose - table surface | 115 mm                              |
| Max. distance spindle nose - table surface | 515 mm                              |
| Machining table                            |                                     |
| Table dimensions                           | 770 x 410 mm                        |
| Max. table load                            | 200 kg                              |
| T-slots                                    | 16 x 4 x 100                        |
| Axes                                       |                                     |
| Feed / rapid traverse                      | 36 m/min                            |
| Spindle                                    |                                     |
| Max. spindle speed                         | 15.000 rpm                          |
| Tool taper                                 | SK40 (optional BT40)                |
| Performance P <sub>max</sub>               | 13 - 16 kW <sup>1)</sup>            |
| Torque M <sub>max</sub>                    | 60 - 83 Nm <sup>1)</sup>            |
| Tool magazine                              |                                     |
| Number of tool stations                    | 24                                  |
| Max. tool diameter                         | 80 mm                               |
| In case of free adjacent tool stations     | 125 mm <sup>2)</sup>                |
| Max. tool length                           | 200 mm                              |
| Max. tool weight                           | 8 kg                                |
| General indications                        |                                     |
| Dimensions (L x W x H)                     | 2390 x 1700 x 2515 mm <sup>3)</sup> |
| Weight                                     | ca. 3.500 kg <sup>4)</sup>          |
|                                            |                                     |

1) According to machine control; 2) Valid for spindle speed up to 12.000 rpm, toolholder limited to 80mm in case of spindle speeds >12.000 rpm; 3) See floor plan; 4) Machine net weight