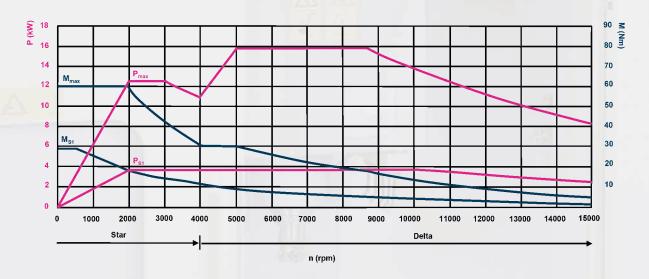

# Machine Highlights

Optimal compact
Highly dynamic
High spindle speeds
Solid cast structure

Modern linear guides in all axes for high rapid traverse Inline-Spindle up to 15.000 rpm SK40/BT40

| Working area                               |                                     |
|--------------------------------------------|-------------------------------------|
| X axis                                     | 450 mm                              |
| Y axis                                     | 400 mm                              |
| Z axis                                     | 400 mm                              |
| Min. distance spindle nose - table surface | 115 mm                              |
| Max. distance spindle nose - table surface | 515 mm                              |
| Machining table                            |                                     |
| Table dimensions                           | 770 x 410 mm                        |
| Max. table load                            | 200 kg                              |
| T-slots                                    | 16 x 4 x 100                        |
| Axes                                       |                                     |
| Feed / rapid traverse                      | 36 m/min                            |
| Spindle                                    |                                     |
| Max. spindle speed                         | 15.000 rpm                          |
| Tool taper                                 | SK40 (optional BT40)                |
| Performance P <sub>max</sub>               | 13 - 16 kW <sup>1)</sup>            |
| Torque M <sub>max</sub>                    | 60 - 83 Nm <sup>1)</sup>            |
| Tool magazine                              |                                     |
| Number of tool stations                    | 24                                  |
| Max. tool diameter                         | 80 mm                               |
| In case of free adjacent tool stations     | 125 mm <sup>2)</sup>                |
| Max. tool length                           | 200 mm                              |
| Max. tool weight                           | 8 kg                                |
| General indications                        |                                     |
| Dimensions (L x W x H)                     | 2390 x 1700 x 2515 mm <sup>3)</sup> |
| Weight                                     | ca. 3.500 kg <sup>4)</sup>          |
|                                            |                                     |

1) According to machine control; 2) Valid for spindle speed up to 12.000 rpm, toolholder limited to 80mm in case of spindle speeds >12.000 rpm; 3) See floor plan; 4) Machine net weight