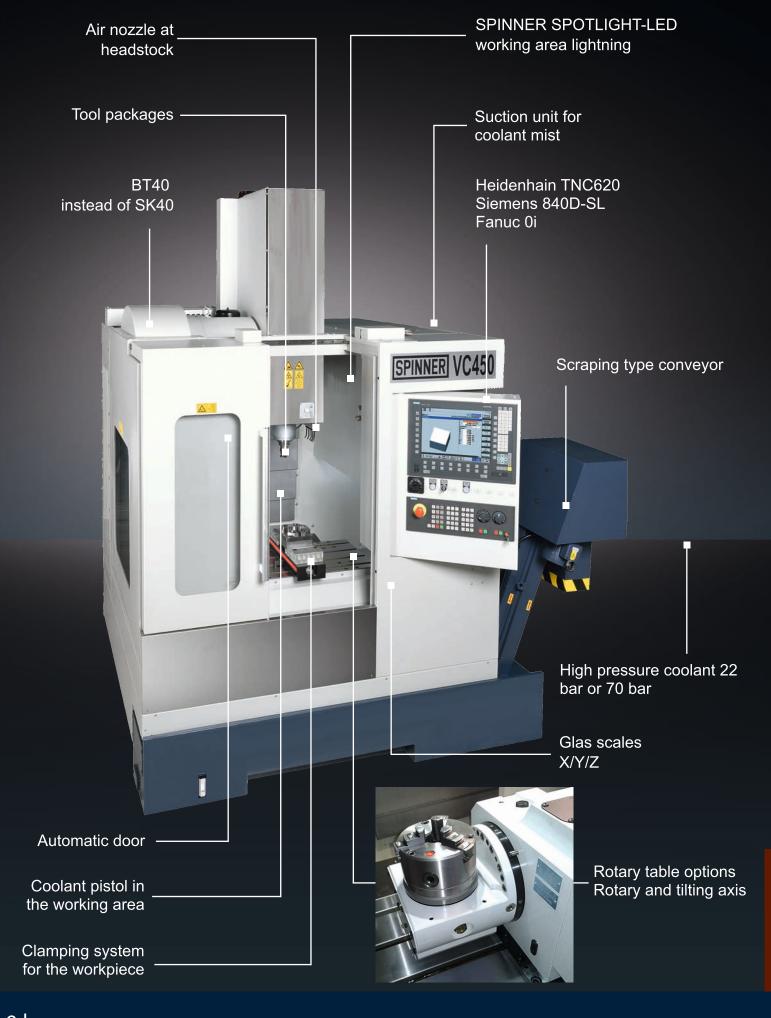

# VC450

Performance Machining Centre

## Machine Highlights

2 | VC450

# Machine Highlights

Optimal compact
Highly dynamic
High spindle speeds
Solid cast structure

Modern linear guides in all axes for high rapid traverse Inline-Spindle up to 15.000 rpm SK40/BT40

| Working area                               |                                     |
|--------------------------------------------|-------------------------------------|
| X axis                                     | 450 mm                              |
| Y axis                                     | 400 mm                              |
| Z axis                                     | 400 mm                              |
| Min. distance spindle nose - table surface | 115 mm                              |
| Max. distance spindle nose - table surface | 515 mm                              |
| Machining table                            |                                     |
| Table dimensions                           | 770 x 410 mm                        |
| Max. table load                            | 200 kg                              |
| T-slots                                    | 16 x 4 x 100                        |
| Axes                                       |                                     |
| Feed / rapid traverse                      | 36 m/min                            |
| Spindle                                    |                                     |
| Max. spindle speed                         | 15.000 rpm                          |
| Tool taper                                 | SK40 (optional BT40)                |
| Performance P <sub>max</sub>               | 13 - 16 kW <sup>1)</sup>            |
| Torque M <sub>max</sub>                    | 60 - 83 Nm <sup>1)</sup>            |
| Tool magazine                              |                                     |
| Number of tool stations                    | 24                                  |
| Max. tool diameter                         | 80 mm                               |
| In case of free adjacent tool stations     | 125 mm <sup>2)</sup>                |
| Max. tool length                           | 200 mm                              |
| Max. tool weight                           | 8 kg                                |
| General indications                        |                                     |
| Dimensions (L x W x H)                     | 2390 x 1700 x 2515 mm <sup>3)</sup> |
| Weight                                     | ca. 3.500 kg <sup>4)</sup>          |
|                                            |                                     |