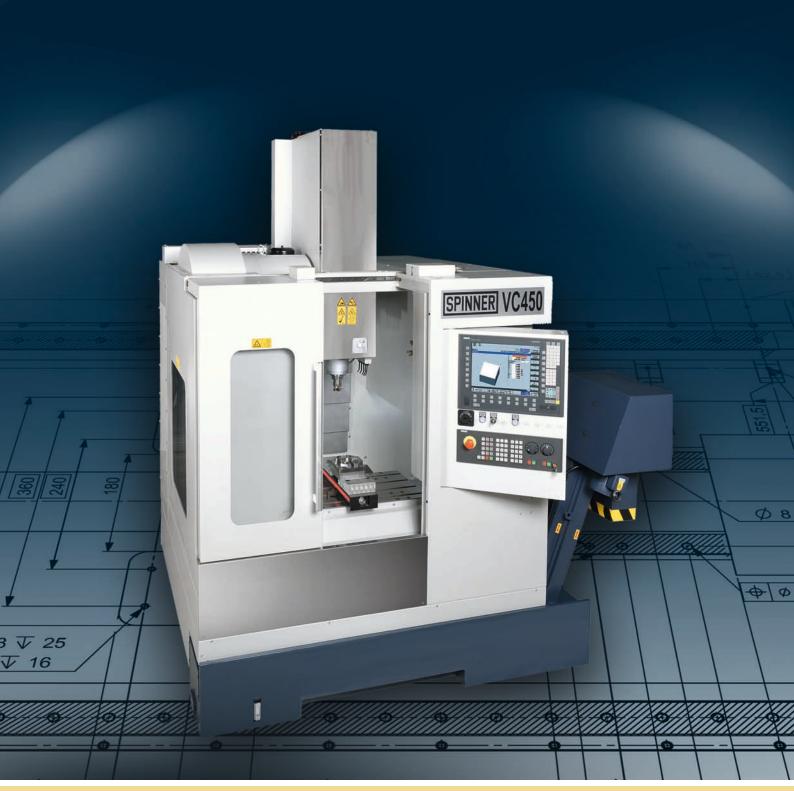

# VC450

Performance Machining Centre

# Machine Highlights

Optimal compact
Highly dynamic
High spindle speeds
Solid cast structure

Modern linear guides in all axes for high rapid traverse Inline-Spindle up to 15.000 rpm SK40/BT40

| Working area                               |                                     |
|--------------------------------------------|-------------------------------------|
| X axis                                     | 450 mm                              |
| Y axis                                     | 400 mm                              |
| Z axis                                     | 400 mm                              |
| Min. distance spindle nose - table surface | 115 mm                              |
| Max. distance spindle nose - table surface | 515 mm                              |
| Machining table                            |                                     |
| Table dimensions                           | 770 x 410 mm                        |
| Max. table load                            | 200 kg                              |
| T-slots                                    | 16 x 4 x 100                        |
| Axes                                       |                                     |
| Feed / rapid traverse                      | 36 m/min                            |
| Spindle                                    |                                     |
| Max. spindle speed                         | 15.000 rpm                          |
| Tool taper                                 | SK40 (optional BT40)                |
| Performance P <sub>max</sub>               | 13 - 16 kW <sup>1)</sup>            |
| Torque M <sub>max</sub>                    | 60 - 83 Nm <sup>1)</sup>            |
| Tool magazine                              |                                     |
| Number of tool stations                    | 24                                  |
| Max. tool diameter                         | 80 mm                               |
| In case of free adjacent tool stations     | 125 mm <sup>2)</sup>                |
| Max. tool length                           | 200 mm                              |
| Max. tool weight                           | 8 kg                                |
| General indications                        |                                     |
| Dimensions (L x W x H)                     | 2390 x 1700 x 2515 mm <sup>3)</sup> |
| Weight                                     | ca. 3.500 kg <sup>4)</sup>          |
|                                            |                                     |