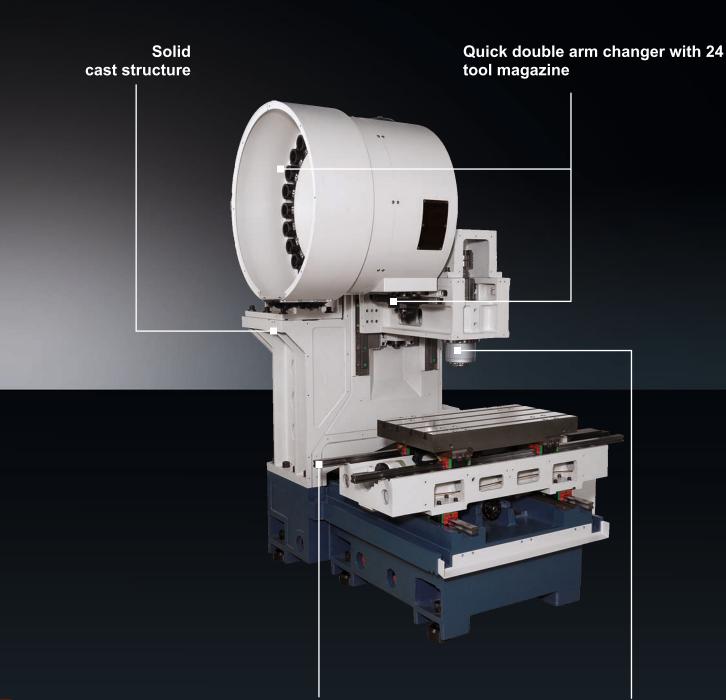

# Machine Highlights

Optimal compact
Highly dynamic
High spindle speeds
Solid cast structure

Modern linear guides in all axes for high rapid traverse Inline-Spindle up to 15.000 rpm SK40/BT40

| Working area                               |                                     |
|--------------------------------------------|-------------------------------------|
| X axis                                     | 450 mm                              |
| Y axis                                     | 400 mm                              |
| Z axis                                     | 400 mm                              |
| Min. distance spindle nose - table surface | 115 mm                              |
| Max. distance spindle nose - table surface | 515 mm                              |
| Machining table                            |                                     |
| Table dimensions                           | 770 x 410 mm                        |
| Max. table load                            | 200 kg                              |
| T-slots                                    | 16 x 4 x 100                        |
| Axes                                       |                                     |
| Feed / rapid traverse                      | 36 m/min                            |
| Spindle                                    |                                     |
| Max. spindle speed                         | 15.000 rpm                          |
| Tool taper                                 | SK40 (optional BT40)                |
| Performance P <sub>max</sub>               | 13 - 16 kW <sup>1)</sup>            |
| Torque M <sub>max</sub>                    | 60 - 83 Nm <sup>1)</sup>            |
| Tool magazine                              |                                     |
| Number of tool stations                    | 24                                  |
| Max. tool diameter                         | 80 mm                               |
| In case of free adjacent tool stations     | 125 mm <sup>2)</sup>                |
| Max. tool length                           | 200 mm                              |
| Max. tool weight                           | 8 kg                                |
| General indications                        |                                     |
| Dimensions (L x W x H)                     | 2390 x 1700 x 2515 mm <sup>3)</sup> |
| Weight                                     | ca. 3.500 kg <sup>4)</sup>          |
|                                            |                                     |