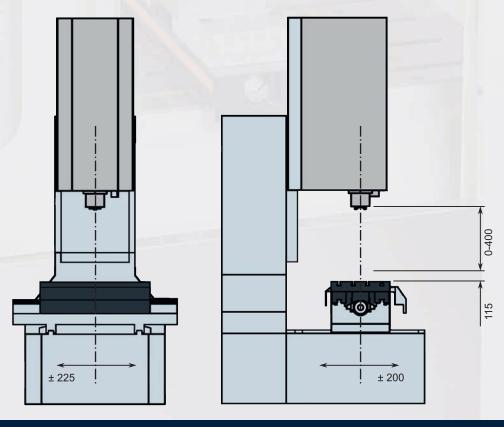

# Machine Highlights

Optimal compact
Highly dynamic
High spindle speeds
Solid cast structure

Modern linear guides in all axes for high rapid traverse Inline-Spindle up to 15.000 rpm SK40/BT40

| Working area                               |                                     |
|--------------------------------------------|-------------------------------------|
| X axis                                     | 450 mm                              |
| Y axis                                     | 400 mm                              |
| Z axis                                     | 400 mm                              |
| Min. distance spindle nose - table surface | 115 mm                              |
| Max. distance spindle nose - table surface | 515 mm                              |
| Machining table                            |                                     |
| Table dimensions                           | 770 x 410 mm                        |
| Max. table load                            | 200 kg                              |
| T-slots                                    | 16 x 4 x 100                        |
| Axes                                       |                                     |
| Feed / rapid traverse                      | 36 m/min                            |
| Spindle                                    |                                     |
| Max. spindle speed                         | 15.000 rpm                          |
| Tool taper                                 | SK40 (optional BT40)                |
| Performance P <sub>max</sub>               | 13 - 16 kW <sup>1)</sup>            |
| Torque M <sub>max</sub>                    | 60 - 83 Nm <sup>1)</sup>            |
| Tool magazine                              |                                     |
| Number of tool stations                    | 24                                  |
| Max. tool diameter                         | 80 mm                               |
| In case of free adjacent tool stations     | 125 mm <sup>2)</sup>                |
| Max. tool length                           | 200 mm                              |
| Max. tool weight                           | 8 kg                                |
| General indications                        |                                     |
| Dimensions (L x W x H)                     | 2390 x 1700 x 2515 mm <sup>3)</sup> |
| Weight                                     | ca. 3.500 kg <sup>4)</sup>          |
|                                            |                                     |