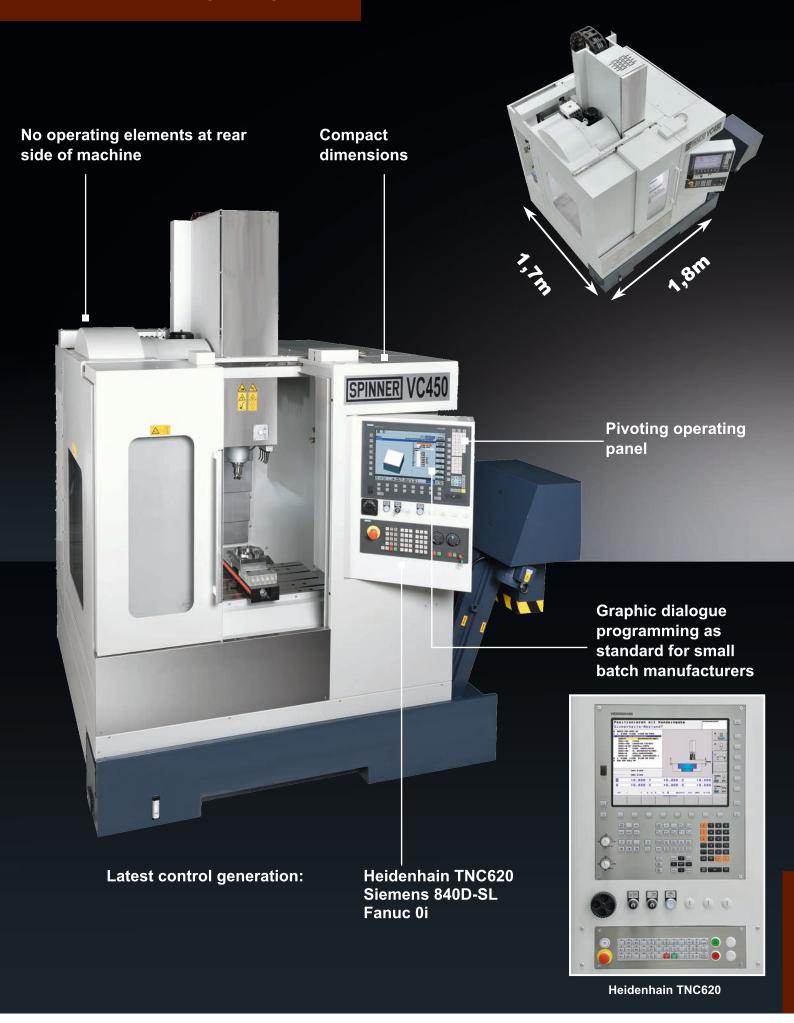

## **Fanuc**

6 |

Compact dimensions for low space requirement

No operating elements at rear side of machine

Thereby a space-saving installation is possible

Version with standard chip conveyor

7

Spinner Machine-Tools are working successfully world wide with many well known clients in more than 60 countries on 6 continents. We have been fortunate enough to attract small component suppliers in addition to well known global groups in all metal machining industries.