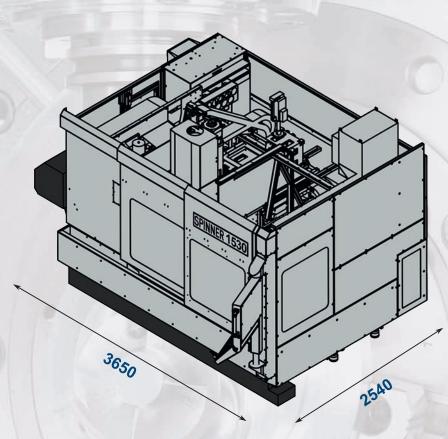

#### Technical data

| Working area                               | U3-1530                                      | U4-1530                                             | U5-1530        |
|--------------------------------------------|----------------------------------------------|-----------------------------------------------------|----------------|
| X axis                                     | 1530 mm                                      |                                                     |                |
| Y axis                                     | 530 mm                                       |                                                     |                |
| Z axis                                     | 465 mm                                       |                                                     |                |
| Table                                      |                                              |                                                     |                |
| Table dimensions                           | 1920 x 540 mm                                | 410 x 610 mm <sup>1)</sup> / Ø 560 mm <sup>2)</sup> | Ø 650 / 500 mm |
| Max. table load                            | 2000 kg                                      | 400 kg                                              | 500 kg         |
| T-slots                                    | 18H8                                         | 14H8                                                | 18H8           |
| Axes                                       |                                              |                                                     |                |
| Feed / rapide traverse                     | 48 m/min                                     |                                                     |                |
| Number of simultaneously interpolated axes | 3 (4)                                        | 4                                                   | 4 (5)          |
| Spindle                                    |                                              |                                                     |                |
| Max. speed                                 | 12.000/15.000 rpm (SK40), 20.000 rpm (HSK63) |                                                     |                |
| Performance P <sub>max</sub>               | 12.000/15.000: 25 kW; 20.000: 28 kW          |                                                     |                |
| Torque M <sub>max</sub>                    | 12.000/15.000: 135 Nm; 20.000: 100 Nm        |                                                     |                |
| Tool magazine                              |                                              |                                                     |                |
| Number of tool stations                    | 32 (option 54 / 122)                         |                                                     |                |
| Max. tool diameter                         | 76 mm                                        |                                                     |                |
| In case of free adjacent tool stations     | 130 mm <sup>3)</sup>                         |                                                     |                |
| Max. tool length                           | 300 mm                                       |                                                     |                |
| Max. tool weight                           | 7 kg                                         |                                                     |                |
| General indications                        |                                              |                                                     |                |
| Dimensions (L x T x H) $^{4)}$             | 3650 x 2540 x 2810 mm                        |                                                     |                |
| Weight <sup>5)</sup>                       | ~ 10.500 kg (according to the equipment)     |                                                     |                |

#### Floorplan

Compact dimensions for low space requirement

Version with standard chip conveyor