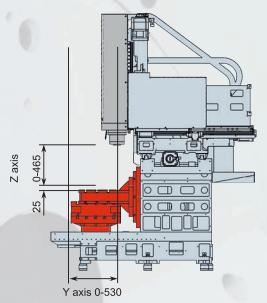

#### Technical data

| Working area                               | U3-1530                                      | U4-1530                                             | U5-1530        |
|--------------------------------------------|----------------------------------------------|-----------------------------------------------------|----------------|
| X axis                                     | 1530 mm                                      |                                                     |                |
| Y axis                                     | 530 mm                                       |                                                     |                |
| Z axis                                     | 465 mm                                       |                                                     |                |
| Table                                      |                                              |                                                     |                |
| Table dimensions                           | 1920 x 540 mm                                | 410 x 610 mm <sup>1)</sup> / Ø 560 mm <sup>2)</sup> | Ø 650 / 500 mm |
| Max. table load                            | 2000 kg                                      | 400 kg                                              | 500 kg         |
| T-slots                                    | 18H8                                         | 14H8                                                | 18H8           |
| Axes                                       |                                              |                                                     |                |
| Feed / rapide traverse                     | 48 m/min                                     |                                                     |                |
| Number of simultaneously interpolated axes | 3 (4)                                        | 4                                                   | 4 (5)          |
| Spindle                                    |                                              |                                                     |                |
| Max. speed                                 | 12.000/15.000 rpm (SK40), 20.000 rpm (HSK63) |                                                     |                |
| Performance P <sub>max</sub>               | 12.000/15.000: 25 kW; 20.000: 28 kW          |                                                     |                |
| Torque M <sub>max</sub>                    | 12.000/15.000: 135 Nm; 20.000: 100 Nm        |                                                     |                |
| Tool magazine                              |                                              |                                                     |                |
| Number of tool stations                    | 32 (option 54 / 122)                         |                                                     |                |
| Max. tool diameter                         | 76 mm                                        |                                                     |                |
| In case of free adjacent tool stations     | 130 mm <sup>3)</sup>                         |                                                     |                |
| Max. tool length                           | 300 mm                                       |                                                     |                |
| Max. tool weight                           | 7 kg                                         |                                                     |                |
| General indications                        |                                              |                                                     |                |
| Dimensions (L x T x H) $^{4)}$             | 3650 x 2540 x 2810 mm                        |                                                     |                |
| Weight <sup>5)</sup>                       | ~ 10.500 kg (according to the equipment)     |                                                     |                |