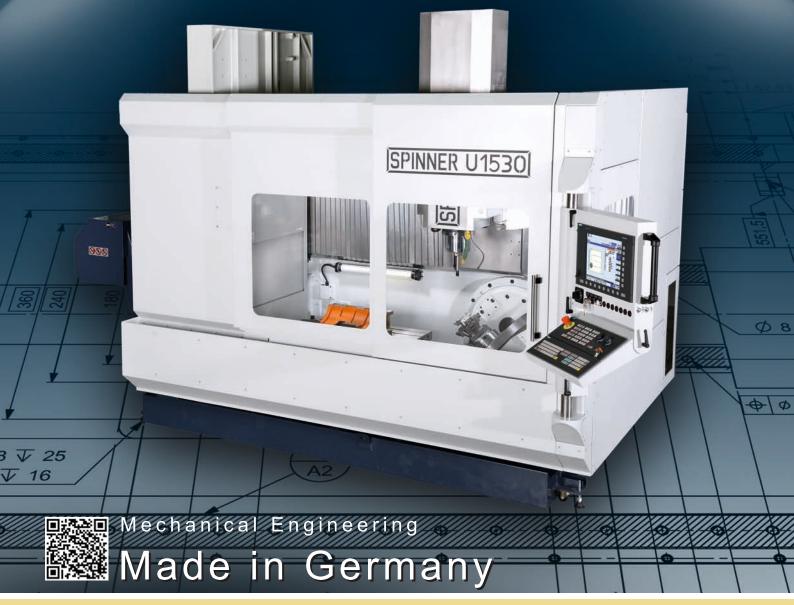

Universal Machining Centre

www.spinner.eu.com sales@spinner.eu.com Available in 3 configurations

U3-1530: 3-axes-version with large fixed table

U4-1530: 4-axes-version with large rotary table and fixed table on left side in the working area

## Machine Highlights

Ergonomic Universal Dynamic Highly precise Productive 5-axes simultaneous machining

U5-1530 [Rotary/Tilting table]

#### U3-1530 [Fixed table]

U4-1530 [Rotary table]

All versions with modern linear guides on rigid cast construction

Clamping table U4-1530 Clamping surface on both sides