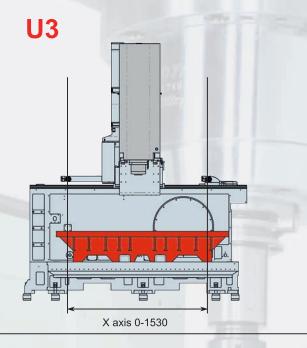

#### U3-1530 [Fixed table]

U4-1530 [Rotary table]

All versions with modern linear guides on rigid cast construction

Clamping table U4-1530 Clamping surface on both sides

#### Technical data

| Working area                               | U3-1530                                      | U4-1530                                             | U5-1530        |
|--------------------------------------------|----------------------------------------------|-----------------------------------------------------|----------------|
| X axis                                     | 1530 mm                                      |                                                     |                |
| Y axis                                     | 530 mm                                       |                                                     |                |
| Z axis                                     | 465 mm                                       |                                                     |                |
| Table                                      |                                              |                                                     |                |
| Table dimensions                           | 1920 x 540 mm                                | 410 x 610 mm <sup>1)</sup> / Ø 560 mm <sup>2)</sup> | Ø 650 / 500 mm |
| Max. table load                            | 2000 kg                                      | 400 kg                                              | 500 kg         |
| T-slots                                    | 18H8                                         | 14H8                                                | 18H8           |
| Axes                                       |                                              |                                                     |                |
| Feed / rapide traverse                     | 48 m/min                                     |                                                     |                |
| Number of simultaneously interpolated axes | 3 (4)                                        | 4                                                   | 4 (5)          |
| Spindle                                    |                                              |                                                     |                |
| Max. speed                                 | 12.000/15.000 rpm (SK40), 20.000 rpm (HSK63) |                                                     |                |
| Performance P <sub>max</sub>               | 12.000/15.000: 25 kW; 20.000: 28 kW          |                                                     |                |
| Torque M <sub>max</sub>                    | 12.000/15.000: 135 Nm; 20.000: 100 Nm        |                                                     |                |
| Tool magazine                              |                                              |                                                     |                |
| Number of tool stations                    | 32 (option 54 / 122)                         |                                                     |                |
| Max. tool diameter                         | 76 mm                                        |                                                     |                |
| In case of free adjacent tool stations     | 130 mm <sup>3)</sup>                         |                                                     |                |
| Max. tool length                           | 300 mm                                       |                                                     |                |
| Max. tool weight                           | 7 kg                                         |                                                     |                |
| General indications                        |                                              |                                                     |                |
| Dimensions (L x T x H) $^{4)}$             | 3650 x 2540 x 2810 mm                        |                                                     |                |
| Weight <sup>5)</sup>                       | ~ 10.500 kg (according to the equipment)     |                                                     |                |