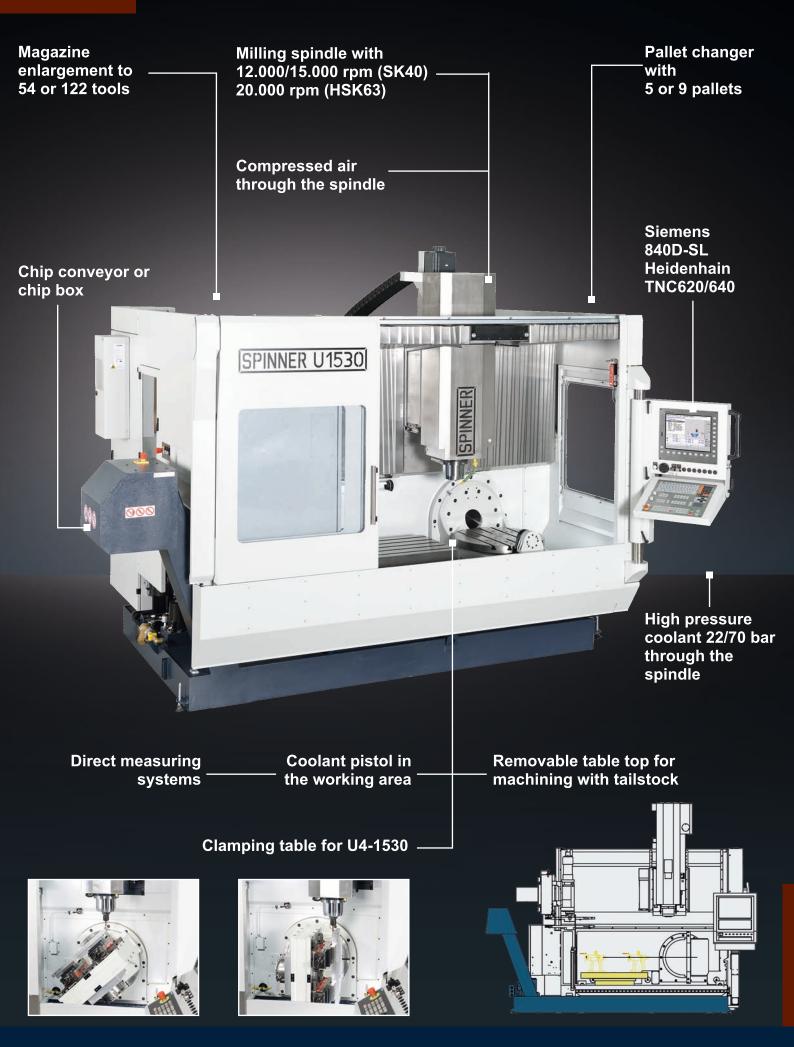

#### Technical data

| Working area                               | U3-1530                                      | U4-1530                                             | U5-1530        |
|--------------------------------------------|----------------------------------------------|-----------------------------------------------------|----------------|
| X axis                                     | 1530 mm                                      |                                                     |                |
| Y axis                                     | 530 mm                                       |                                                     |                |
| Z axis                                     | 465 mm                                       |                                                     |                |
| Table                                      |                                              |                                                     |                |
| Table dimensions                           | 1920 x 540 mm                                | 410 x 610 mm <sup>1)</sup> / Ø 560 mm <sup>2)</sup> | Ø 650 / 500 mm |
| Max. table load                            | 2000 kg                                      | 400 kg                                              | 500 kg         |
| T-slots                                    | 18H8                                         | 14H8                                                | 18H8           |
| Axes                                       |                                              |                                                     |                |
| Feed / rapide traverse                     | 48 m/min                                     |                                                     |                |
| Number of simultaneously interpolated axes | 3 (4)                                        | 4                                                   | 4 (5)          |
| Spindle                                    |                                              |                                                     |                |
| Max. speed                                 | 12.000/15.000 rpm (SK40), 20.000 rpm (HSK63) |                                                     |                |
| Performance P <sub>max</sub>               | 12.000/15.000: 25 kW; 20.000: 28 kW          |                                                     |                |
| Torque M <sub>max</sub>                    | 12.000/15.000: 135 Nm; 20.000: 100 Nm        |                                                     |                |
| Tool magazine                              |                                              |                                                     |                |
| Number of tool stations                    | 32 (option 54 / 122)                         |                                                     |                |
| Max. tool diameter                         | 76 mm                                        |                                                     |                |
| In case of free adjacent tool stations     | 130 mm <sup>3)</sup>                         |                                                     |                |
| Max. tool length                           | 300 mm                                       |                                                     |                |
| Max. tool weight                           | 7 kg                                         |                                                     |                |
| General indications                        |                                              |                                                     |                |
| Dimensions (L x T x H) $^{4)}$             | 3650 x 2540 x 2810 mm                        |                                                     |                |
| Weight <sup>5)</sup>                       | ~ 10.500 kg (according to the equipment)     |                                                     |                |