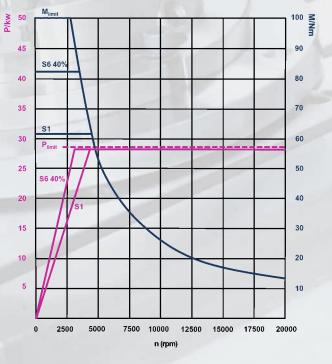

#### Technical data

| Working area                               | U3-1530                                      | U4-1530                                             | U5-1530        |
|--------------------------------------------|----------------------------------------------|-----------------------------------------------------|----------------|
| X axis                                     | 1530 mm                                      |                                                     |                |
| Y axis                                     | 530 mm                                       |                                                     |                |
| Z axis                                     | 465 mm                                       |                                                     |                |
| Table                                      |                                              |                                                     |                |
| Table dimensions                           | 1920 x 540 mm                                | 410 x 610 mm <sup>1)</sup> / Ø 560 mm <sup>2)</sup> | Ø 650 / 500 mm |
| Max. table load                            | 2000 kg                                      | 400 kg                                              | 500 kg         |
| T-slots                                    | 18H8                                         | 14H8                                                | 18H8           |
| Axes                                       |                                              |                                                     |                |
| Feed / rapide traverse                     | 48 m/min                                     |                                                     |                |
| Number of simultaneously interpolated axes | 3 (4)                                        | 4                                                   | 4 (5)          |
| Spindle                                    |                                              |                                                     |                |
| Max. speed                                 | 12.000/15.000 rpm (SK40), 20.000 rpm (HSK63) |                                                     |                |
| Performance P <sub>max</sub>               | 12.000/15.000: 25 kW; 20.000: 28 kW          |                                                     |                |
| Torque M <sub>max</sub>                    | 12.000/15.000: 135 Nm; 20.000: 100 Nm        |                                                     |                |
| Tool magazine                              |                                              |                                                     |                |
| Number of tool stations                    | 32 (option 54 / 122)                         |                                                     |                |
| Max. tool diameter                         | 76 mm                                        |                                                     |                |
| In case of free adjacent tool stations     | 130 mm <sup>3)</sup>                         |                                                     |                |
| Max. tool length                           | 300 mm                                       |                                                     |                |
| Max. tool weight                           | 7 kg                                         |                                                     |                |
| General indications                        |                                              |                                                     |                |
| Dimensions (L x T x H) $^{4)}$             | 3650 x 2540 x 2810 mm                        |                                                     |                |
| Weight <sup>5)</sup>                       | ~ 10.500 kg (according to the equipment)     |                                                     |                |