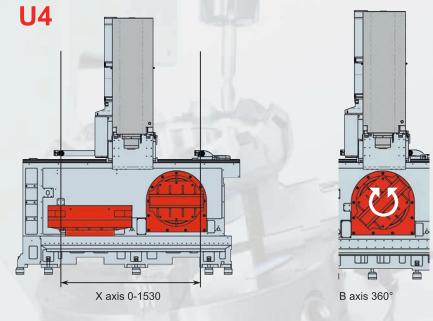

U5-1530: 5-axes-version with integrated rotary/tilting table and fixed table on left side in the working area

## Machine Highlights

Ergonomic Universal Dynamic Highly precise Productive 5-axes simultaneous machining

U5-1530 [Rotary/Tilting table]

#### Technical data

| Working area                               | U3-1530                                      | U4-1530                                             | U5-1530        |
|--------------------------------------------|----------------------------------------------|-----------------------------------------------------|----------------|
| X axis                                     | 1530 mm                                      |                                                     |                |
| Y axis                                     | 530 mm                                       |                                                     |                |
| Z axis                                     | 465 mm                                       |                                                     |                |
| Table                                      |                                              |                                                     |                |
| Table dimensions                           | 1920 x 540 mm                                | 410 x 610 mm <sup>1)</sup> / Ø 560 mm <sup>2)</sup> | Ø 650 / 500 mm |
| Max. table load                            | 2000 kg                                      | 400 kg                                              | 500 kg         |
| T-slots                                    | 18H8                                         | 14H8                                                | 18H8           |
| Axes                                       |                                              |                                                     |                |
| Feed / rapide traverse                     | 48 m/min                                     |                                                     |                |
| Number of simultaneously interpolated axes | 3 (4)                                        | 4                                                   | 4 (5)          |
| Spindle                                    |                                              |                                                     |                |
| Max. speed                                 | 12.000/15.000 rpm (SK40), 20.000 rpm (HSK63) |                                                     |                |
| Performance P <sub>max</sub>               | 12.000/15.000: 25 kW; 20.000: 28 kW          |                                                     |                |
| Torque M <sub>max</sub>                    | 12.000/15.000: 135 Nm; 20.000: 100 Nm        |                                                     |                |
| Tool magazine                              |                                              |                                                     |                |
| Number of tool stations                    | 32 (option 54 / 122)                         |                                                     |                |
| Max. tool diameter                         | 76 mm                                        |                                                     |                |
| In case of free adjacent tool stations     | 130 mm <sup>3)</sup>                         |                                                     |                |
| Max. tool length                           | 300 mm                                       |                                                     |                |
| Max. tool weight                           | 7 kg                                         |                                                     |                |
| General indications                        |                                              |                                                     |                |
| Dimensions (L x T x H) $^{4)}$             | 3650 x 2540 x 2810 mm                        |                                                     |                |
| Weight <sup>5)</sup>                       | ~ 10.500 kg (according to the equipment)     |                                                     |                |