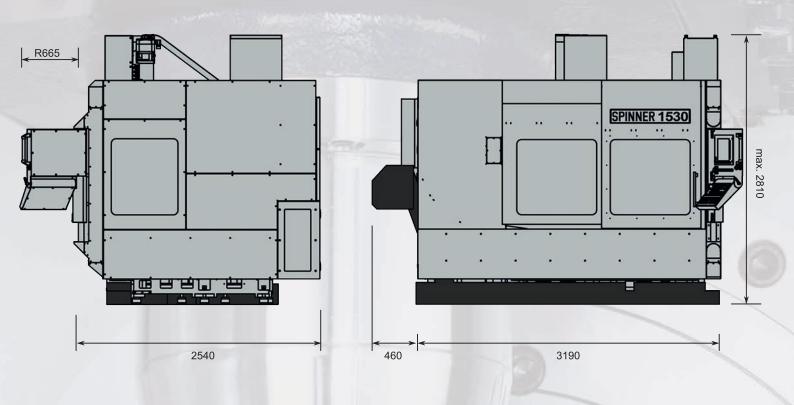

#### Technical data

| Working area                               | U3-1530                                      | U4-1530                                             | U5-1530        |
|--------------------------------------------|----------------------------------------------|-----------------------------------------------------|----------------|
| X axis                                     | 1530 mm                                      |                                                     |                |
| Y axis                                     | 530 mm                                       |                                                     |                |
| Z axis                                     | 465 mm                                       |                                                     |                |
| Table                                      |                                              |                                                     |                |
| Table dimensions                           | 1920 x 540 mm                                | 410 x 610 mm <sup>1)</sup> / Ø 560 mm <sup>2)</sup> | Ø 650 / 500 mm |
| Max. table load                            | 2000 kg                                      | 400 kg                                              | 500 kg         |
| T-slots                                    | 18H8                                         | 14H8                                                | 18H8           |
| Axes                                       |                                              |                                                     |                |
| Feed / rapide traverse                     | 48 m/min                                     |                                                     |                |
| Number of simultaneously interpolated axes | 3 (4)                                        | 4                                                   | 4 (5)          |
| Spindle                                    |                                              |                                                     |                |
| Max. speed                                 | 12.000/15.000 rpm (SK40), 20.000 rpm (HSK63) |                                                     |                |
| Performance P <sub>max</sub>               | 12.000/15.000: 25 kW; 20.000: 28 kW          |                                                     |                |
| Torque M <sub>max</sub>                    | 12.000/15.000: 135 Nm; 20.000: 100 Nm        |                                                     |                |
| Tool magazine                              |                                              |                                                     |                |
| Number of tool stations                    | 32 (option 54 / 122)                         |                                                     |                |
| Max. tool diameter                         | 76 mm                                        |                                                     |                |
| In case of free adjacent tool stations     | 130 mm <sup>3)</sup>                         |                                                     |                |
| Max. tool length                           | 300 mm                                       |                                                     |                |
| Max. tool weight                           | 7 kg                                         |                                                     |                |
| General indications                        |                                              |                                                     |                |
| Dimensions (L x T x H) $^{4)}$             | 3650 x 2540 x 2810 mm                        |                                                     |                |
| Weight <sup>5)</sup>                       | ~ 10.500 kg (according to the equipment)     |                                                     |                |

#### Floorplan

Compact dimensions for low space requirement

Version with standard chip conveyor