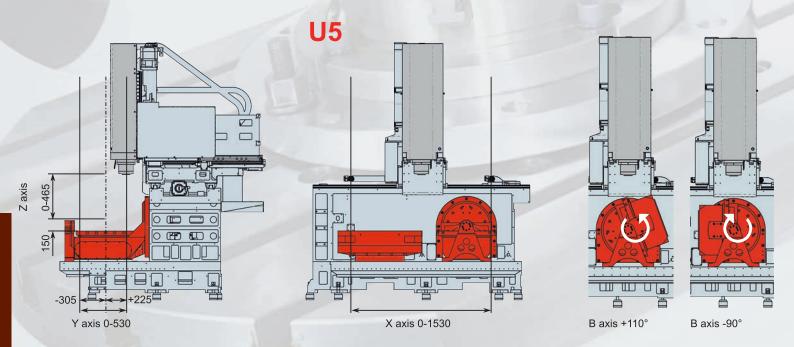

## Machine Highlights

Ergonomic Universal Dynamic Highly precise Productive 5-axes simultaneous machining

U5-1530 [Rotary/Tilting table]

#### Technical data

| Working area                               | U3-1530                                      | U4-1530                                             | U5-1530        |
|--------------------------------------------|----------------------------------------------|-----------------------------------------------------|----------------|
| X axis                                     | 1530 mm                                      |                                                     |                |
| Y axis                                     | 530 mm                                       |                                                     |                |
| Z axis                                     | 465 mm                                       |                                                     |                |
| Table                                      |                                              |                                                     |                |
| Table dimensions                           | 1920 x 540 mm                                | 410 x 610 mm <sup>1)</sup> / Ø 560 mm <sup>2)</sup> | Ø 650 / 500 mm |
| Max. table load                            | 2000 kg                                      | 400 kg                                              | 500 kg         |
| T-slots                                    | 18H8                                         | 14H8                                                | 18H8           |
| Axes                                       |                                              |                                                     |                |
| Feed / rapide traverse                     | 48 m/min                                     |                                                     |                |
| Number of simultaneously interpolated axes | 3 (4)                                        | 4                                                   | 4 (5)          |
| Spindle                                    |                                              |                                                     |                |
| Max. speed                                 | 12.000/15.000 rpm (SK40), 20.000 rpm (HSK63) |                                                     |                |
| Performance P <sub>max</sub>               | 12.000/15.000: 25 kW; 20.000: 28 kW          |                                                     |                |
| Torque M <sub>max</sub>                    | 12.000/15.000: 135 Nm; 20.000: 100 Nm        |                                                     |                |
| Tool magazine                              |                                              |                                                     |                |
| Number of tool stations                    | 32 (option 54 / 122)                         |                                                     |                |
| Max. tool diameter                         | 76 mm                                        |                                                     |                |
| In case of free adjacent tool stations     | 130 mm <sup>3)</sup>                         |                                                     |                |
| Max. tool length                           | 300 mm                                       |                                                     |                |
| Max. tool weight                           | 7 kg                                         |                                                     |                |
| General indications                        |                                              |                                                     |                |
| Dimensions (L x T x H) $^{4)}$             | 3650 x 2540 x 2810 mm                        |                                                     |                |
| Weight <sup>5)</sup>                       | ~ 10.500 kg (according to the equipment)     |                                                     |                |