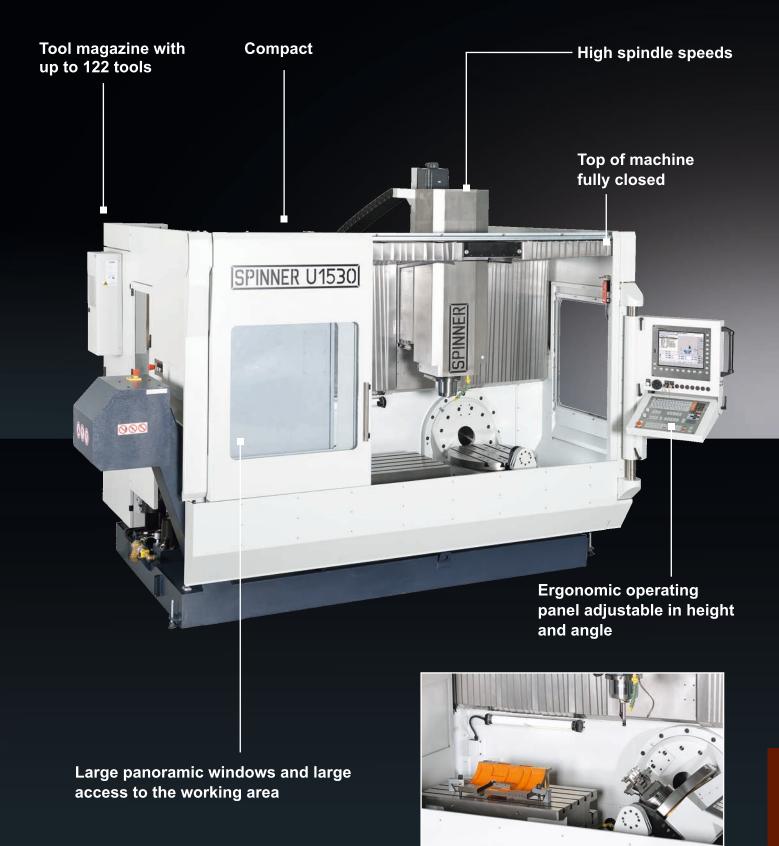

## Machine Highlights

Ergonomic Universal Dynamic Highly precise Productive 5-axes simultaneous machining

U5-1530 [Rotary/Tilting table]

#### U3-1530 [Fixed table]

U4-1530 [Rotary table]

All versions with modern linear guides on rigid cast construction

Clamping table U4-1530 Clamping surface on both sides