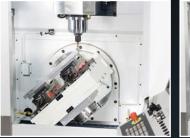

## Machine Highlights

Ergonomic Universal Dynamic Highly precise Productive 5-axes simultaneous machining

U5-1530 [Rotary/Tilting table]

#### U3-1530 [Fixed table]

U4-1530 [Rotary table]

All versions with modern linear guides on rigid cast construction

Clamping table U4-1530 Clamping surface on both sides