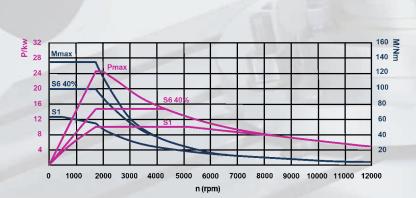

#### Technical data

| Working area                               | U3-1530                                      | U4-1530                                             | U5-1530        |
|--------------------------------------------|----------------------------------------------|-----------------------------------------------------|----------------|
| X axis                                     | 1530 mm                                      |                                                     |                |
| Y axis                                     | 530 mm                                       |                                                     |                |
| Z axis                                     | 465 mm                                       |                                                     |                |
| Table                                      |                                              |                                                     |                |
| Table dimensions                           | 1920 x 540 mm                                | 410 x 610 mm <sup>1)</sup> / Ø 560 mm <sup>2)</sup> | Ø 650 / 500 mm |
| Max. table load                            | 2000 kg                                      | 400 kg                                              | 500 kg         |
| T-slots                                    | 18H8                                         | 14H8                                                | 18H8           |
| Axes                                       |                                              |                                                     |                |
| Feed / rapide traverse                     | 48 m/min                                     |                                                     |                |
| Number of simultaneously interpolated axes | 3 (4)                                        | 4                                                   | 4 (5)          |
| Spindle                                    |                                              |                                                     |                |
| Max. speed                                 | 12.000/15.000 rpm (SK40), 20.000 rpm (HSK63) |                                                     |                |
| Performance P <sub>max</sub>               | 12.000/15.000: 25 kW; 20.000: 28 kW          |                                                     |                |
| Torque M <sub>max</sub>                    | 12.000/15.000: 135 Nm; 20.000: 100 Nm        |                                                     |                |
| Tool magazine                              |                                              |                                                     |                |
| Number of tool stations                    | 32 (option 54 / 122)                         |                                                     |                |
| Max. tool diameter                         | 76 mm                                        |                                                     |                |
| In case of free adjacent tool stations     | 130 mm <sup>3)</sup>                         |                                                     |                |
| Max. tool length                           | 300 mm                                       |                                                     |                |
| Max. tool weight                           | 7 kg                                         |                                                     |                |
| General indications                        |                                              |                                                     |                |
| Dimensions (L x T x H) $^{4)}$             | 3650 x 2540 x 2810 mm                        |                                                     |                |
| Weight <sup>5)</sup>                       | ~ 10.500 kg (according to the equipment)     |                                                     |                |