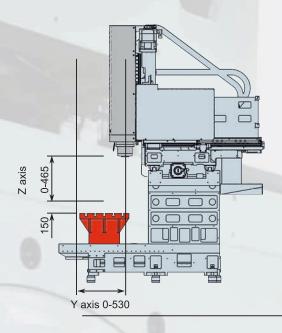

#### Technical data

| Working area                               | U3-1530                                      | U4-1530                                             | U5-1530        |
|--------------------------------------------|----------------------------------------------|-----------------------------------------------------|----------------|
| X axis                                     | 1530 mm                                      |                                                     |                |
| Y axis                                     | 530 mm                                       |                                                     |                |
| Z axis                                     | 465 mm                                       |                                                     |                |
| Table                                      |                                              |                                                     |                |
| Table dimensions                           | 1920 x 540 mm                                | 410 x 610 mm <sup>1)</sup> / Ø 560 mm <sup>2)</sup> | Ø 650 / 500 mm |
| Max. table load                            | 2000 kg                                      | 400 kg                                              | 500 kg         |
| T-slots                                    | 18H8                                         | 14H8                                                | 18H8           |
| Axes                                       |                                              |                                                     |                |
| Feed / rapide traverse                     | 48 m/min                                     |                                                     |                |
| Number of simultaneously interpolated axes | 3 (4)                                        | 4                                                   | 4 (5)          |
| Spindle                                    |                                              |                                                     |                |
| Max. speed                                 | 12.000/15.000 rpm (SK40), 20.000 rpm (HSK63) |                                                     |                |
| Performance P <sub>max</sub>               | 12.000/15.000: 25 kW; 20.000: 28 kW          |                                                     |                |
| Torque M <sub>max</sub>                    | 12.000/15.000: 135 Nm; 20.000: 100 Nm        |                                                     |                |
| Tool magazine                              |                                              |                                                     |                |
| Number of tool stations                    | 32 (option 54 / 122)                         |                                                     |                |
| Max. tool diameter                         | 76 mm                                        |                                                     |                |
| In case of free adjacent tool stations     | 130 mm <sup>3)</sup>                         |                                                     |                |
| Max. tool length                           | 300 mm                                       |                                                     |                |
| Max. tool weight                           | 7 kg                                         |                                                     |                |
| General indications                        |                                              |                                                     |                |
| Dimensions (L x T x H) $^{4)}$             | 3650 x 2540 x 2810 mm                        |                                                     |                |
| Weight <sup>5)</sup>                       | ~ 10.500 kg (according to the equipment)     |                                                     |                |