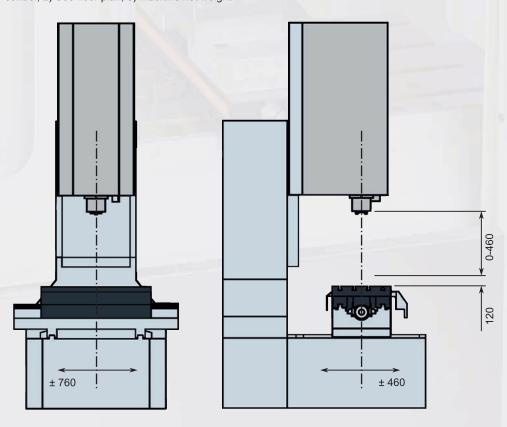

## Machine Highlights

Optimal compact
Highly dynamic
High spindle speeds
Solid cast structure

Modern linear guides in all axes for high rapid traverse Inline-Spindle up to 15.000 rpm SK40/BT40

| Working area                               |                                     |                            |
|--------------------------------------------|-------------------------------------|----------------------------|
| X axis                                     | 760 mm                              |                            |
| Y axis                                     | 460 mm                              |                            |
| Z axis                                     | 460 mm                              |                            |
| Min. distance spindle nose - table surface | 120 mm                              |                            |
| Max. distance spindle nose - table surface | 580 mm                              |                            |
| Machining table                            |                                     |                            |
| Table dimensions                           | 900 x 410 mm                        |                            |
| Max. table load                            | 350 kg                              |                            |
| T-slots                                    | 16 x 4 x 100                        |                            |
| Axes                                       |                                     |                            |
| Feed / rapid traverse                      | 36 m/min                            |                            |
| Spindle                                    |                                     |                            |
| Max. spindle speed                         | 12.000 rpm                          |                            |
| Tool taper                                 | SK40 (optional BT40/HSK63)          |                            |
| Performance P <sub>max</sub>               | 13 - 17 kW <sup>1)</sup>            |                            |
| Torque M <sub>max</sub>                    | 83 - 108 Nm <sup>1)</sup>           |                            |
| Tool magazine                              |                                     | Option                     |
| Number of tool stations                    | 24                                  | 32                         |
| Max. tool diameter                         | 80 mm                               | 75 mm                      |
| In case of free adjacent tool stations     | 125 mm                              | 125 mm                     |
| Max. tool length                           | 300 mm                              | 300 mm                     |
| Max. tool weight                           | 8 kg                                | 7 kg                       |
| General indications                        |                                     |                            |
| Dimensions (L x W x H)                     | 2590 x 1700 x 2825 mm <sup>2)</sup> |                            |
| Weight                                     | ca. 3.700 kg <sup>3)</sup>          | ca. 4.000 kg <sup>3)</sup> |