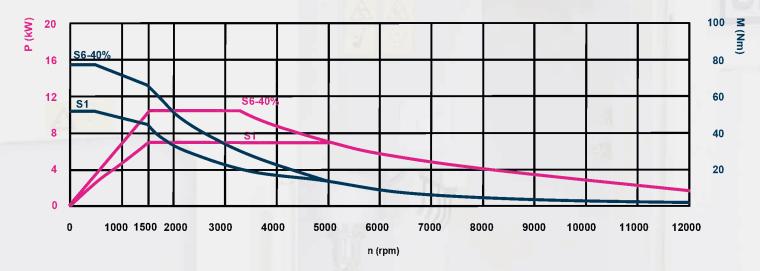

#### **Siemens**

## Machine Highlights

Optimal compact
Highly dynamic
High spindle speeds
Solid cast structure

Modern linear guides in all axes for high rapid traverse Inline-Spindle up to 15.000 rpm SK40/BT40

| Working area                               |                                     |                            |
|--------------------------------------------|-------------------------------------|----------------------------|
| X axis                                     | 760 mm                              |                            |
| Y axis                                     | 460 mm                              |                            |
| Z axis                                     | 460 mm                              |                            |
| Min. distance spindle nose - table surface | 120 mm                              |                            |
| Max. distance spindle nose - table surface | 580 mm                              |                            |
| Machining table                            |                                     |                            |
| Table dimensions                           | 900 x 410 mm                        |                            |
| Max. table load                            | 350 kg                              |                            |
| T-slots                                    | 16 x 4 x 100                        |                            |
| Axes                                       |                                     |                            |
| Feed / rapid traverse                      | 36 m/min                            |                            |
| Spindle                                    |                                     |                            |
| Max. spindle speed                         | 12.000 rpm                          |                            |
| Tool taper                                 | SK40 (optional BT40/HSK63)          |                            |
| Performance P <sub>max</sub>               | 13 - 17 kW <sup>1)</sup>            |                            |
| Torque M <sub>max</sub>                    | 83 - 108 Nm <sup>1)</sup>           |                            |
| Tool magazine                              |                                     | Option                     |
| Number of tool stations                    | 24                                  | 32                         |
| Max. tool diameter                         | 80 mm                               | 75 mm                      |
| In case of free adjacent tool stations     | 125 mm                              | 125 mm                     |
| Max. tool length                           | 300 mm                              | 300 mm                     |
| Max. tool weight                           | 8 kg                                | 7 kg                       |
| General indications                        |                                     |                            |
| Dimensions (L x W x H)                     | 2590 x 1700 x 2825 mm <sup>2)</sup> |                            |
| Weight                                     | ca. 3.700 kg <sup>3)</sup>          | ca. 4.000 kg <sup>3)</sup> |