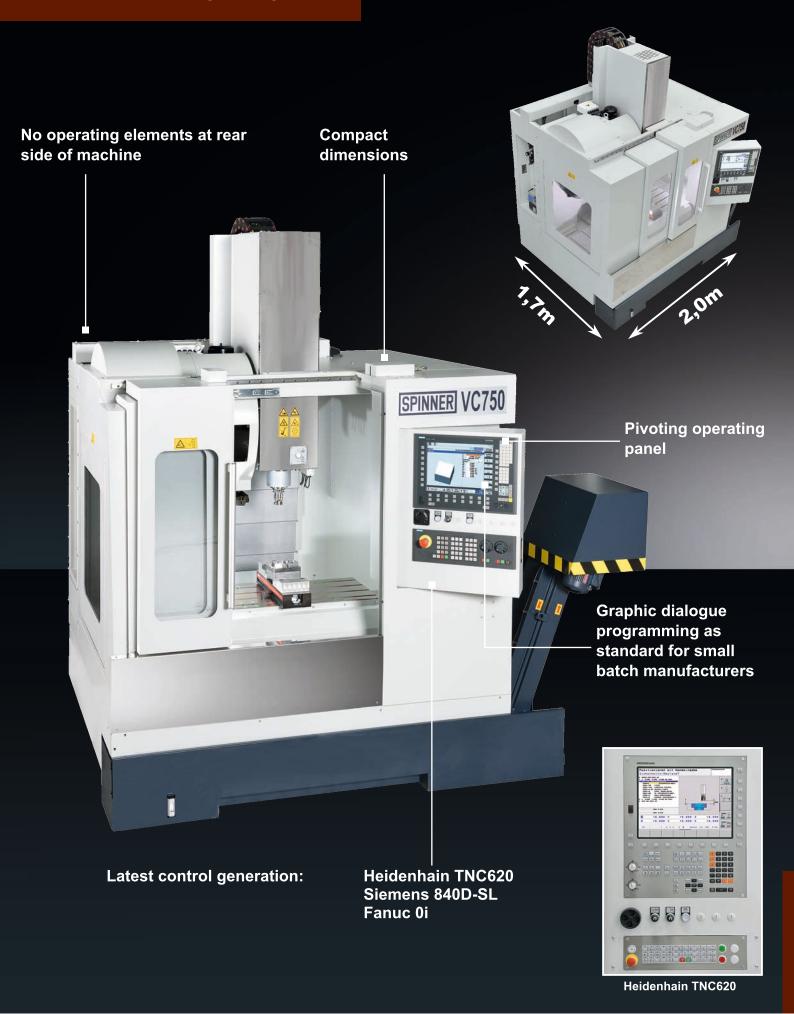

#### Fanuc

6 |

Compact dimensions for low space requirement

No operating elements at rear side of machine
Thereby a space-saving installation is possible

Only present in case of machine with 32 tool magazine option

Version with standard chip conveyor

7

www.spinner.eu.com

Spinner Machine-Tools are working successfully world wide with many well known clients in more than 60 countries on 6 continents. We have been fortunate enough to attract small component suppliers in addition to well known global groups in all metal machining industries.