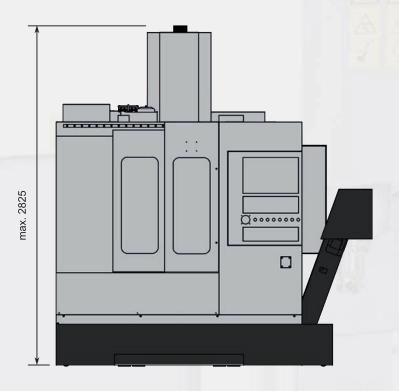

## Machine Highlights

Optimal compact
Highly dynamic
High spindle speeds
Solid cast structure

Modern linear guides in all axes for high rapid traverse Inline-Spindle up to 15.000 rpm SK40/BT40

| Working area                               |                                     |                            |
|--------------------------------------------|-------------------------------------|----------------------------|
| X axis                                     | 760 mm                              |                            |
| Y axis                                     | 460 mm                              |                            |
| Z axis                                     | 460 mm                              |                            |
| Min. distance spindle nose - table surface | 120 mm                              |                            |
| Max. distance spindle nose - table surface | 580 mm                              |                            |
| Machining table                            |                                     |                            |
| Table dimensions                           | 900 x 410 mm                        |                            |
| Max. table load                            | 350 kg                              |                            |
| T-slots                                    | 16 x 4 x 100                        |                            |
| Axes                                       |                                     |                            |
| Feed / rapid traverse                      | 36 m/min                            |                            |
| Spindle                                    |                                     |                            |
| Max. spindle speed                         | 12.000 rpm                          |                            |
| Tool taper                                 | SK40 (optional BT40/HSK63)          |                            |
| Performance P <sub>max</sub>               | 13 - 17 kW <sup>1)</sup>            |                            |
| Torque M <sub>max</sub>                    | 83 - 108 Nm <sup>1)</sup>           |                            |
| Tool magazine                              |                                     | Option                     |
| Number of tool stations                    | 24                                  | 32                         |
| Max. tool diameter                         | 80 mm                               | 75 mm                      |
| In case of free adjacent tool stations     | 125 mm                              | 125 mm                     |
| Max. tool length                           | 300 mm                              | 300 mm                     |
| Max. tool weight                           | 8 kg                                | 7 kg                       |
| General indications                        |                                     |                            |
| Dimensions (L x W x H)                     | 2590 x 1700 x 2825 mm <sup>2)</sup> |                            |
| Weight                                     | ca. 3.700 kg <sup>3)</sup>          | ca. 4.000 kg <sup>3)</sup> |

<sup>1)</sup> According to machine control; 2) See floor plan; 3) Machine net weight