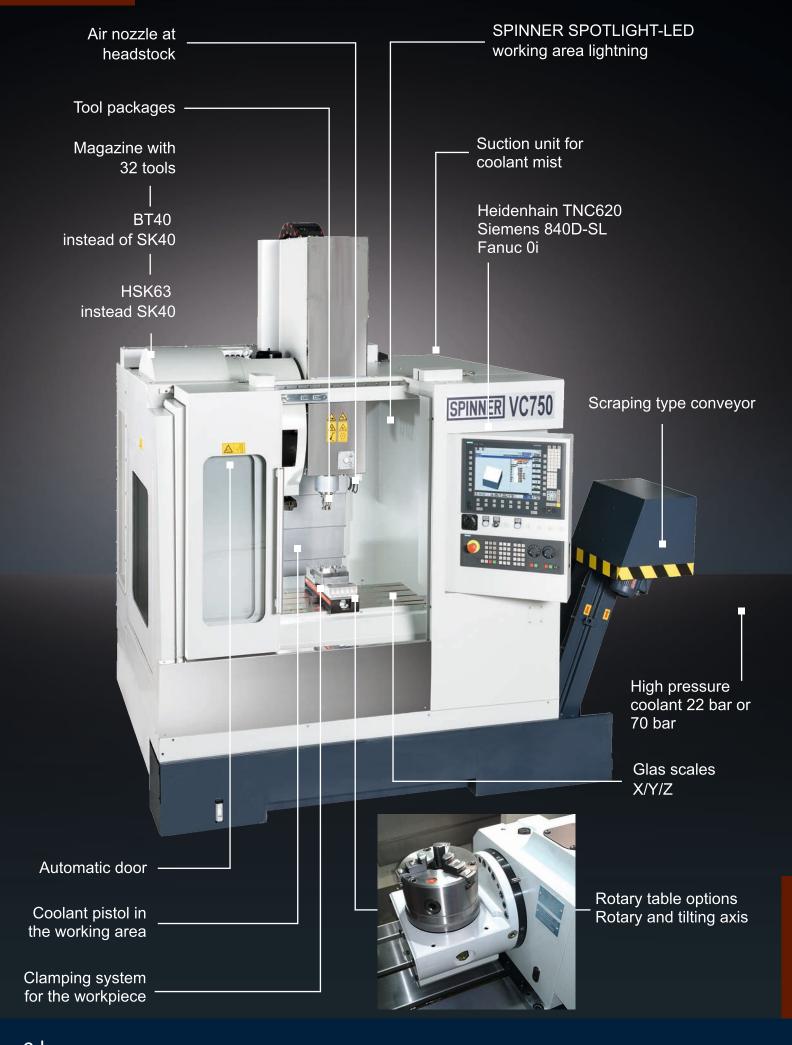

## Machine Highlights

Optimal compact
Highly dynamic
High spindle speeds
Solid cast structure

Modern linear guides in all axes for high rapid traverse Inline-Spindle up to 15.000 rpm SK40/BT40

| Working area                               |                                     |                            |
|--------------------------------------------|-------------------------------------|----------------------------|
| X axis                                     | 760 mm                              |                            |
| Y axis                                     | 460 mm                              |                            |
| Z axis                                     | 460 mm                              |                            |
| Min. distance spindle nose - table surface | 120 mm                              |                            |
| Max. distance spindle nose - table surface | 580 mm                              |                            |
| Machining table                            |                                     |                            |
| Table dimensions                           | 900 x 410 mm                        |                            |
| Max. table load                            | 350 kg                              |                            |
| T-slots                                    | 16 x 4 x 100                        |                            |
| Axes                                       |                                     |                            |
| Feed / rapid traverse                      | 36 m/min                            |                            |
| Spindle                                    |                                     |                            |
| Max. spindle speed                         | 12.000 rpm                          |                            |
| Tool taper                                 | SK40 (optional BT40/HSK63)          |                            |
| Performance P <sub>max</sub>               | 13 - 17 kW <sup>1)</sup>            |                            |
| Torque M <sub>max</sub>                    | 83 - 108 Nm <sup>1)</sup>           |                            |
| Tool magazine                              |                                     | Option                     |
| Number of tool stations                    | 24                                  | 32                         |
| Max. tool diameter                         | 80 mm                               | 75 mm                      |
| In case of free adjacent tool stations     | 125 mm                              | 125 mm                     |
| Max. tool length                           | 300 mm                              | 300 mm                     |
| Max. tool weight                           | 8 kg                                | 7 kg                       |
| General indications                        |                                     |                            |
| Dimensions (L x W x H)                     | 2590 x 1700 x 2825 mm <sup>2)</sup> |                            |
| Weight                                     | ca. 3.700 kg <sup>3)</sup>          | ca. 4.000 kg <sup>3)</sup> |

#### Fanuc

6 |

Compact dimensions for low space requirement

No operating elements at rear side of machine
Thereby a space-saving installation is possible

Only present in case of machine with 32 tool magazine option

Version with standard chip conveyor

7

www.spinner.eu.com

Spinner Machine-Tools are working successfully world wide with many well known clients in more than 60 countries on 6 continents. We have been fortunate enough to attract small component suppliers in addition to well known global groups in all metal machining industries.