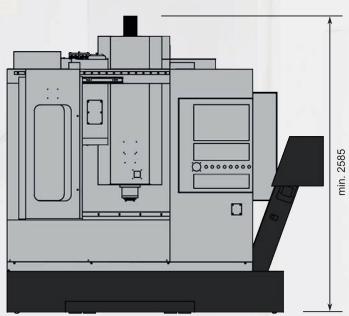

## Machine Highlights

Optimal compact
Highly dynamic
High spindle speeds
Solid cast structure

Modern linear guides in all axes for high rapid traverse Inline-Spindle up to 15.000 rpm SK40/BT40

| Working area                               |                                     |                            |
|--------------------------------------------|-------------------------------------|----------------------------|
| X axis                                     | 760 mm                              |                            |
| Y axis                                     | 460 mm                              |                            |
| Z axis                                     | 460 mm                              |                            |
| Min. distance spindle nose - table surface | 120 mm                              |                            |
| Max. distance spindle nose - table surface | 580 mm                              |                            |
| Machining table                            |                                     |                            |
| Table dimensions                           | 900 x 410 mm                        |                            |
| Max. table load                            | 350 kg                              |                            |
| T-slots                                    | 16 x 4 x 100                        |                            |
| Axes                                       |                                     |                            |
| Feed / rapid traverse                      | 36 m/min                            |                            |
| Spindle                                    |                                     |                            |
| Max. spindle speed                         | 12.000 rpm                          |                            |
| Tool taper                                 | SK40 (optional BT40/HSK63)          |                            |
| Performance P <sub>max</sub>               | 13 - 17 kW <sup>1)</sup>            |                            |
| Torque M <sub>max</sub>                    | 83 - 108 Nm <sup>1)</sup>           |                            |
| Tool magazine                              |                                     | Option                     |
| Number of tool stations                    | 24                                  | 32                         |
| Max. tool diameter                         | 80 mm                               | 75 mm                      |
| In case of free adjacent tool stations     | 125 mm                              | 125 mm                     |
| Max. tool length                           | 300 mm                              | 300 mm                     |
| Max. tool weight                           | 8 kg                                | 7 kg                       |
| General indications                        |                                     |                            |
| Dimensions (L x W x H)                     | 2590 x 1700 x 2825 mm <sup>2)</sup> |                            |
| Weight                                     | ca. 3.700 kg <sup>3)</sup>          | ca. 4.000 kg <sup>3)</sup> |

<sup>1)</sup> According to machine control; 2) See floor plan; 3) Machine net weight