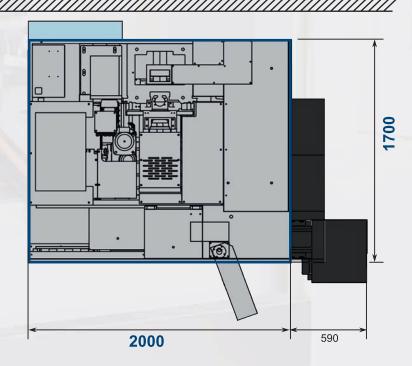

## Machine Highlights

Optimal compact
Highly dynamic
High spindle speeds
Solid cast structure

Modern linear guides in all axes for high rapid traverse Inline-Spindle up to 15.000 rpm SK40/BT40

| Working area                               |                                     |                            |
|--------------------------------------------|-------------------------------------|----------------------------|
| X axis                                     | 760 mm                              |                            |
| Y axis                                     | 460 mm                              |                            |
| Z axis                                     | 460 mm                              |                            |
| Min. distance spindle nose - table surface | 120 mm                              |                            |
| Max. distance spindle nose - table surface | 580 mm                              |                            |
| Machining table                            |                                     |                            |
| Table dimensions                           | 900 x 410 mm                        |                            |
| Max. table load                            | 350 kg                              |                            |
| T-slots                                    | 16 x 4 x 100                        |                            |
| Axes                                       |                                     |                            |
| Feed / rapid traverse                      | 36 m/min                            |                            |
| Spindle                                    |                                     |                            |
| Max. spindle speed                         | 12.000 rpm                          |                            |
| Tool taper                                 | SK40 (optional BT40/HSK63)          |                            |
| Performance P <sub>max</sub>               | 13 - 17 kW <sup>1)</sup>            |                            |
| Torque M <sub>max</sub>                    | 83 - 108 Nm <sup>1)</sup>           |                            |
| Tool magazine                              |                                     | Option                     |
| Number of tool stations                    | 24                                  | 32                         |
| Max. tool diameter                         | 80 mm                               | 75 mm                      |
| In case of free adjacent tool stations     | 125 mm                              | 125 mm                     |
| Max. tool length                           | 300 mm                              | 300 mm                     |
| Max. tool weight                           | 8 kg                                | 7 kg                       |
| General indications                        |                                     |                            |
| Dimensions (L x W x H)                     | 2590 x 1700 x 2825 mm <sup>2)</sup> |                            |
| Weight                                     | ca. 3.700 kg <sup>3)</sup>          | ca. 4.000 kg <sup>3)</sup> |

<sup>1)</sup> According to machine control; 2) See floor plan; 3) Machine net weight