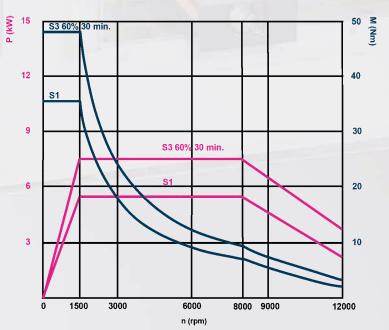

#### Fanuc

6 |

Compact dimensions for low space requirement

No operating elements at rear side of machine
Thereby a space-saving installation is possible

Only present in case of machine with 32 tool magazine option

## Machine Highlights

Optimal compact
Highly dynamic
High spindle speeds
Solid cast structure

Modern linear guides in all axes for high rapid traverse Inline-Spindle up to 15.000 rpm SK40/BT40

| Working area                               |                                     |                            |
|--------------------------------------------|-------------------------------------|----------------------------|
| X axis                                     | 760 mm                              |                            |
| Y axis                                     | 460 mm                              |                            |
| Z axis                                     | 460 mm                              |                            |
| Min. distance spindle nose - table surface | 120 mm                              |                            |
| Max. distance spindle nose - table surface | 580 mm                              |                            |
| Machining table                            |                                     |                            |
| Table dimensions                           | 900 x 410 mm                        |                            |
| Max. table load                            | 350 kg                              |                            |
| T-slots                                    | 16 x 4 x 100                        |                            |
| Axes                                       |                                     |                            |
| Feed / rapid traverse                      | 36 m/min                            |                            |
| Spindle                                    |                                     |                            |
| Max. spindle speed                         | 12.000 rpm                          |                            |
| Tool taper                                 | SK40 (optional BT40/HSK63)          |                            |
| Performance P <sub>max</sub>               | 13 - 17 kW <sup>1)</sup>            |                            |
| Torque M <sub>max</sub>                    | 83 - 108 Nm <sup>1)</sup>           |                            |
| Tool magazine                              |                                     | Option                     |
| Number of tool stations                    | 24                                  | 32                         |
| Max. tool diameter                         | 80 mm                               | 75 mm                      |
| In case of free adjacent tool stations     | 125 mm                              | 125 mm                     |
| Max. tool length                           | 300 mm                              | 300 mm                     |
| Max. tool weight                           | 8 kg                                | 7 kg                       |
| General indications                        |                                     |                            |
| Dimensions (L x W x H)                     | 2590 x 1700 x 2825 mm <sup>2)</sup> |                            |
| Weight                                     | ca. 3.700 kg <sup>3)</sup>          | ca. 4.000 kg <sup>3)</sup> |