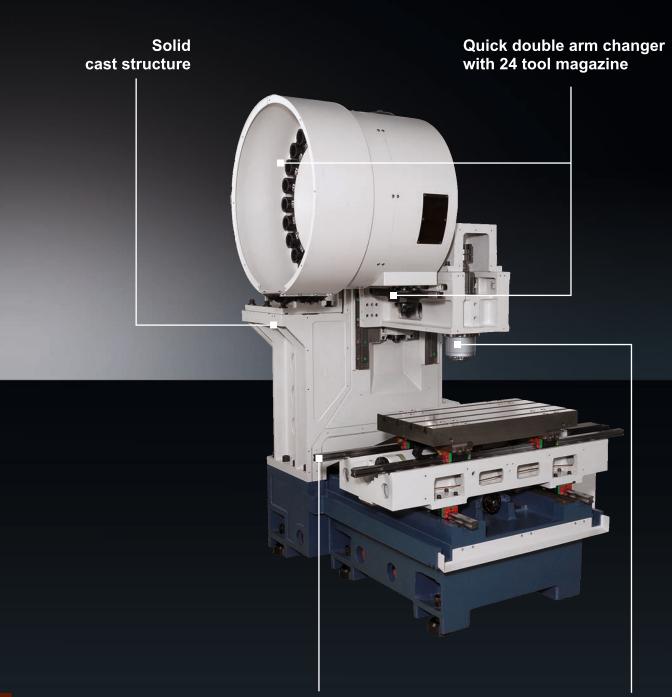

## Machine Highlights

Optimal compact
Highly dynamic
High spindle speeds
Solid cast structure

Modern linear guides in all axes for high rapid traverse Inline-Spindle up to 15.000 rpm SK40/BT40

| Working area                               |                                     |                            |
|--------------------------------------------|-------------------------------------|----------------------------|
| X axis                                     | 760 mm                              |                            |
| Y axis                                     | 460 mm                              |                            |
| Z axis                                     | 460 mm                              |                            |
| Min. distance spindle nose - table surface | 120 mm                              |                            |
| Max. distance spindle nose - table surface | 580 mm                              |                            |
| Machining table                            |                                     |                            |
| Table dimensions                           | 900 x 410 mm                        |                            |
| Max. table load                            | 350 kg                              |                            |
| T-slots                                    | 16 x 4 x 100                        |                            |
| Axes                                       |                                     |                            |
| Feed / rapid traverse                      | 36 m/min                            |                            |
| Spindle                                    |                                     |                            |
| Max. spindle speed                         | 12.000 rpm                          |                            |
| Tool taper                                 | SK40 (optional BT40/HSK63)          |                            |
| Performance P <sub>max</sub>               | 13 - 17 kW <sup>1)</sup>            |                            |
| Torque M <sub>max</sub>                    | 83 - 108 Nm <sup>1)</sup>           |                            |
| Tool magazine                              |                                     | Option                     |
| Number of tool stations                    | 24                                  | 32                         |
| Max. tool diameter                         | 80 mm                               | 75 mm                      |
| In case of free adjacent tool stations     | 125 mm                              | 125 mm                     |
| Max. tool length                           | 300 mm                              | 300 mm                     |
| Max. tool weight                           | 8 kg                                | 7 kg                       |
| General indications                        |                                     |                            |
| Dimensions (L x W x H)                     | 2590 x 1700 x 2825 mm <sup>2)</sup> |                            |
| Weight                                     | ca. 3.700 kg <sup>3)</sup>          | ca. 4.000 kg <sup>3)</sup> |