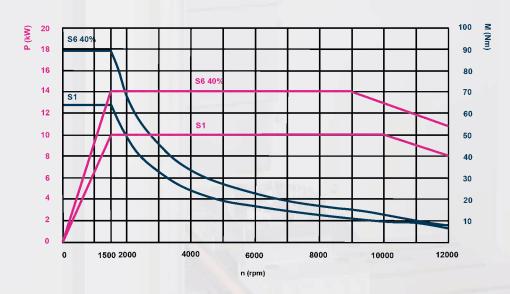

#### Heidenhain

## Machine Highlights

Optimal compact
Highly dynamic
High spindle speeds
Solid cast structure

Modern linear guides in all axes for high rapid traverse Inline-Spindle up to 15.000 rpm SK40/BT40

| Working area                               |                                     |                            |
|--------------------------------------------|-------------------------------------|----------------------------|
| X axis                                     | 760 mm                              |                            |
| Y axis                                     | 460 mm                              |                            |
| Z axis                                     | 460 mm                              |                            |
| Min. distance spindle nose - table surface | 120 mm                              |                            |
| Max. distance spindle nose - table surface | 580 mm                              |                            |
| Machining table                            |                                     |                            |
| Table dimensions                           | 900 x 410 mm                        |                            |
| Max. table load                            | 350 kg                              |                            |
| T-slots                                    | 16 x 4 x 100                        |                            |
| Axes                                       |                                     |                            |
| Feed / rapid traverse                      | 36 m/min                            |                            |
| Spindle                                    |                                     |                            |
| Max. spindle speed                         | 12.000 rpm                          |                            |
| Tool taper                                 | SK40 (optional BT40/HSK63)          |                            |
| Performance P <sub>max</sub>               | 13 - 17 kW <sup>1)</sup>            |                            |
| Torque M <sub>max</sub>                    | 83 - 108 Nm <sup>1)</sup>           |                            |
| Tool magazine                              |                                     | Option                     |
| Number of tool stations                    | 24                                  | 32                         |
| Max. tool diameter                         | 80 mm                               | 75 mm                      |
| In case of free adjacent tool stations     | 125 mm                              | 125 mm                     |
| Max. tool length                           | 300 mm                              | 300 mm                     |
| Max. tool weight                           | 8 kg                                | 7 kg                       |
| General indications                        |                                     |                            |
| Dimensions (L x W x H)                     | 2590 x 1700 x 2825 mm <sup>2)</sup> |                            |
| Weight                                     | ca. 3.700 kg <sup>3)</sup>          | ca. 4.000 kg <sup>3)</sup> |