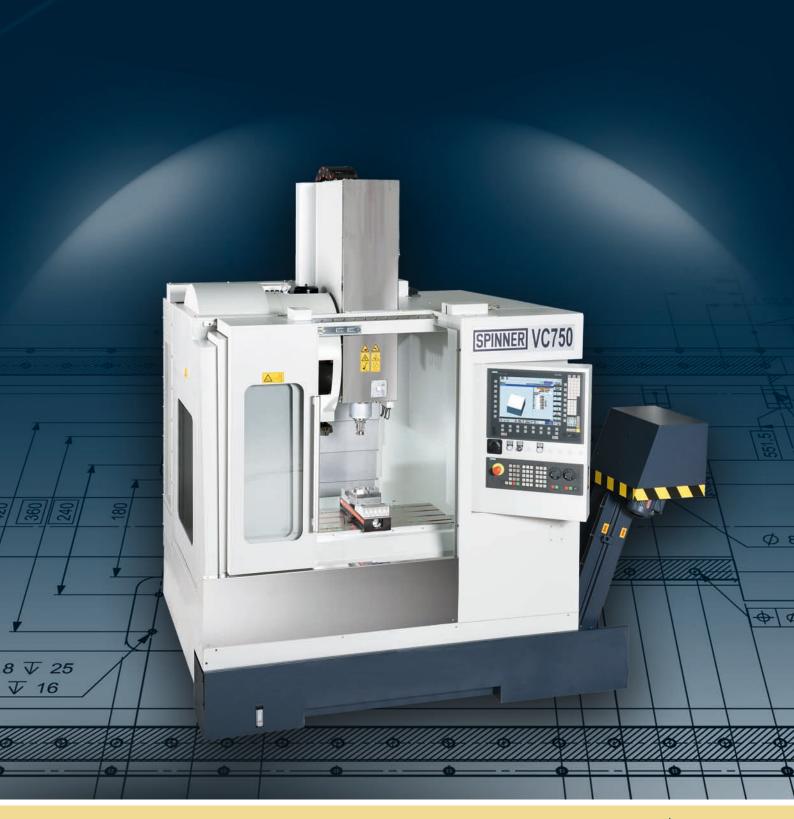

# VC750

Performance Machining Centre

## Machine Highlights

Optimal compact
Highly dynamic
High spindle speeds
Solid cast structure

Modern linear guides in all axes for high rapid traverse Inline-Spindle up to 15.000 rpm SK40/BT40

| Working area                               |                                     |                            |
|--------------------------------------------|-------------------------------------|----------------------------|
| X axis                                     | 760 mm                              |                            |
| Y axis                                     | 460 mm                              |                            |
| Z axis                                     | 460 mm                              |                            |
| Min. distance spindle nose - table surface | 120 mm                              |                            |
| Max. distance spindle nose - table surface | 580 mm                              |                            |
| Machining table                            |                                     |                            |
| Table dimensions                           | 900 x 410 mm                        |                            |
| Max. table load                            | 350 kg                              |                            |
| T-slots                                    | 16 x 4 x 100                        |                            |
| Axes                                       |                                     |                            |
| Feed / rapid traverse                      | 36 m/min                            |                            |
| Spindle                                    |                                     |                            |
| Max. spindle speed                         | 12.000 rpm                          |                            |
| Tool taper                                 | SK40 (optional BT40/HSK63)          |                            |
| Performance P <sub>max</sub>               | 13 - 17 kW <sup>1)</sup>            |                            |
| Torque M <sub>max</sub>                    | 83 - 108 Nm <sup>1)</sup>           |                            |
| Tool magazine                              |                                     | Option                     |
| Number of tool stations                    | 24                                  | 32                         |
| Max. tool diameter                         | 80 mm                               | 75 mm                      |
| In case of free adjacent tool stations     | 125 mm                              | 125 mm                     |
| Max. tool length                           | 300 mm                              | 300 mm                     |
| Max. tool weight                           | 8 kg                                | 7 kg                       |
| General indications                        |                                     |                            |
| Dimensions (L x W x H)                     | 2590 x 1700 x 2825 mm <sup>2)</sup> |                            |
| Weight                                     | ca. 3.700 kg <sup>3)</sup>          | ca. 4.000 kg <sup>3)</sup> |